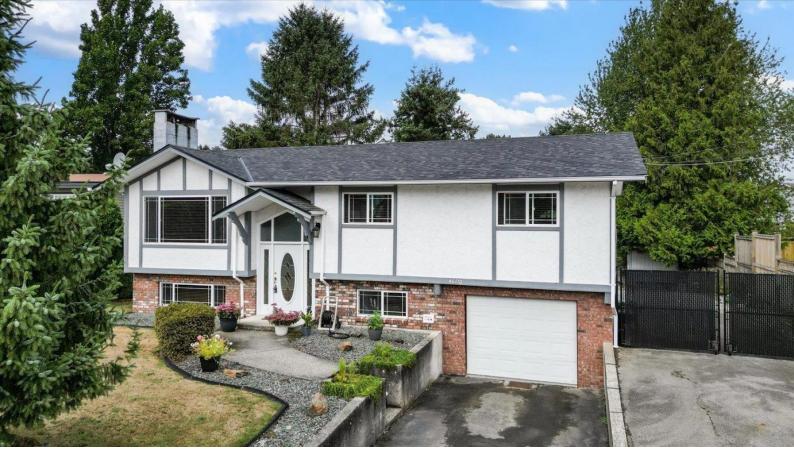

## 46110 GREENWOOD Drive Chilliwack British Columbia

\$1,099,900

MASSIVE 14,810 sqft lot in Sardis Park!!! Welcome to 46110 Greenwood Drive, an amazing single family home located in the desirable Sardis Park area. Pictures don't do this home & lot justice! With 4 bedrooms, 3 bathrooms, recently refreshed interiors & a backyard that goes on for miles plus tons of updates incl beautifully laid engineered hardwood floors, updated windows, fresh paint & new s/s appliances. Head outside onto the large covered deck that provides the perfect outdoor living space or explore & enjoy this beautiful lot. Parking for the whole family, room for all the toys & POTENTIAL TO CAPITALIZE on upcoming zoning changes (maybe a carriage house??) in a GREAT NEIGHBOURHOOD!! Ideally located close to schools, shopping, parks & recreation - THIS IS THE IDEAL PLACE TO CALL HOME! \* PREC - Personal Real Estate Corporation (id:6769)