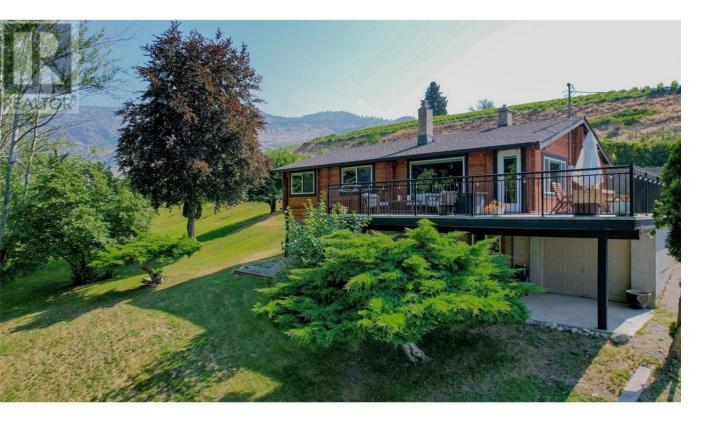

## 4613 41ST Street Osoyoos British Columbia

A rare find, .92 of an acre at the end of a quiet no-through street on the sunny East Bench of Osoyoos. Featuring a log home with gorgeous lake and mountain views. Three bedrooms on the main floor & a huge family room on the walkout lower level. The home is very bright with skylights and 11' vaulted ceilings. Enjoy the privacy of this almost one acre property by taking in the lake views from the wrap-around deck., sitting around the fire pit, or enjoying the shade of the mature trees. Lots of additional parking and storage. Many other features including central A/C, reverse osmosis water system, gas BBQ hookup, & irrigation. Private location that's only minutes to town & beaches. Call for all the details!! (id:6769)