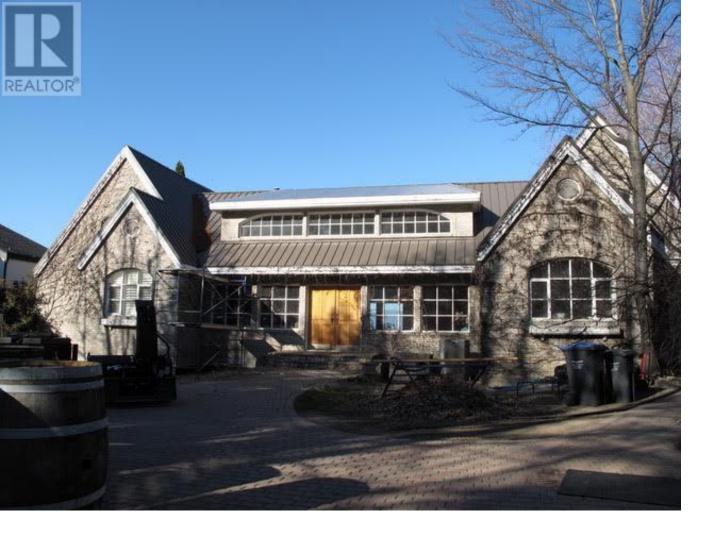

## 4614 Fuller Road Kelowna British Columbia

\$9,750,000

Presenting a unique treasure in the exclusive Lower Mission neighborhood! This exquisite home features around 100 feet of pristine lakefront, providing unmatched views and direct access to the glistening Okanagan Lake. Spanning almost 1 acre of impeccably manicured grounds, this property seamlessly blends luxury and serenity. Inside, spacious living areas and a chef's kitchen with high-end appliances and an oversized island offer everything you need. The large primary bedroom includes backyard access and a luxurious ensuite. Enjoy outdoor entertaining on the expansive patio or unwind in the private lakeside retreat. The upper floor houses a spacious media room, perfect for rainy days at home. Discover the pinnacle of Okanagan living in this remarkable waterfront sanctuary. (id:6769)