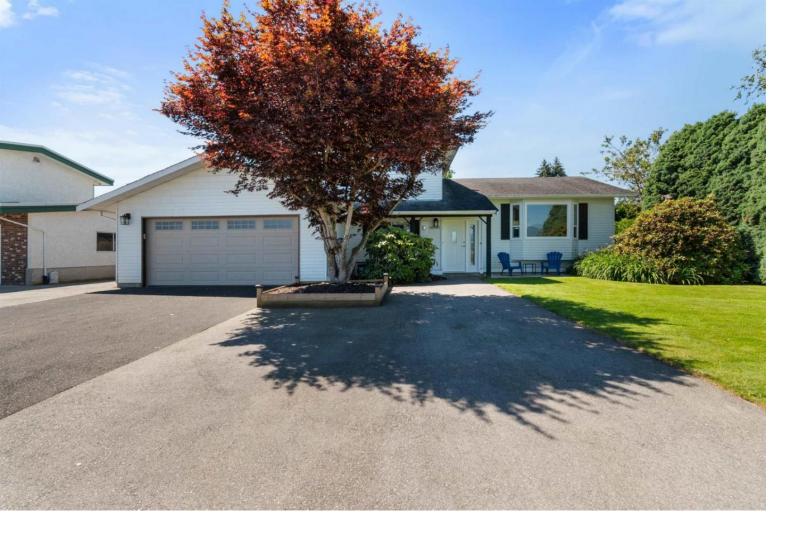

## 46180 BRITTON Avenue Chilliwack British Columbia

\$9/9,900

3 level split in great Sardis location facing open fields on the quiet end of Britton! This 1913sqft great family home backs onto Twins Creek Park; bonus - gate from your backyard to the park! Formal living room with natural gas fireplace (field views) & adjacent dining room. Nice kitchen with lots of cupboard space, stainless steel appliances, pantry & sliders to huge 26'5 x 9'8 covered deck. Large family room with gas fireplace & sliders to the backyard. Large laundry room & half bath! Upstairs has 2 BIG bedrooms (with park & mountain views!) & the Master bedroom with walk-in closet and convenient 3 pce ensuite. Huge, fenced backyard with mature landscaping! Central A/C, Furnace & HWT (2018), double garage & tons of parking + RV parking! Quick walk to Sardis Park & elementary school! \* PREC - Personal Real Estate Corporation (id:6769)