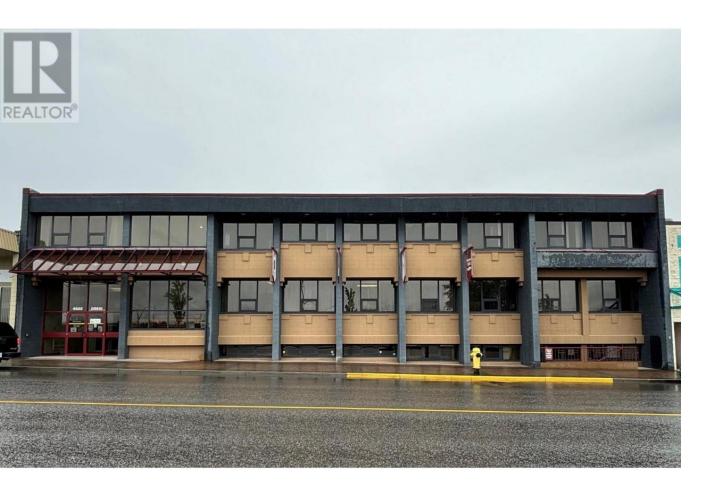

## 4622 GREIG Avenue Terrace British Columbia

\$999,900

Impressive commercial space located in the heart of Terrace, BC. This building not only has great street appeal it has expansive street frontage on a busy street in downtown Terrace. With three levels all boasting multiple entrances, office spaces, separate reception areas, offices, kitchenettes and multiple washrooms this property is naturally laid out to accommodate multiple businesses and functions. There is secured parking at the back of the building plus street parking out front. This property has been well maintained inside and out and comes with long term tenants. \* PREC - Personal Real Estate Corporation (id:6769)