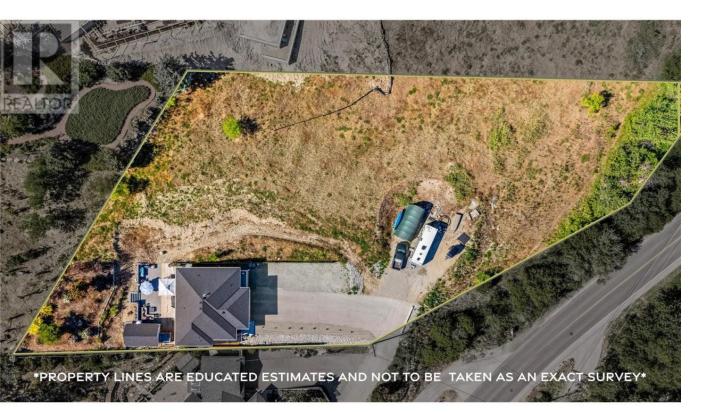

## 4622 Princeton Avenue Peachland British Columbia

\$1,398,000

This expansive 1.28-acre parcel--including the existing home--is zoned residential and allows for up to three additional dwelling units, creating a prime opportunity to maximize value. Whether you envision three standalone homes, a mix of duplexes and a single-family residence, or another configuration permitted by the municipality, the groundwork is already laid: utilities are accessible on site, and the generous acreage ensures both privacy and development flexibility. With the current home providing immediate income or personal use, you can phase in new builds at your own pace, capitalize on rental demand, or design a bespoke small-scale estate. The chance to leverage this 1.28-acre site's full potential is here--don't miss out on crafting substantial long-term returns in a sought-after location. (id:6769)