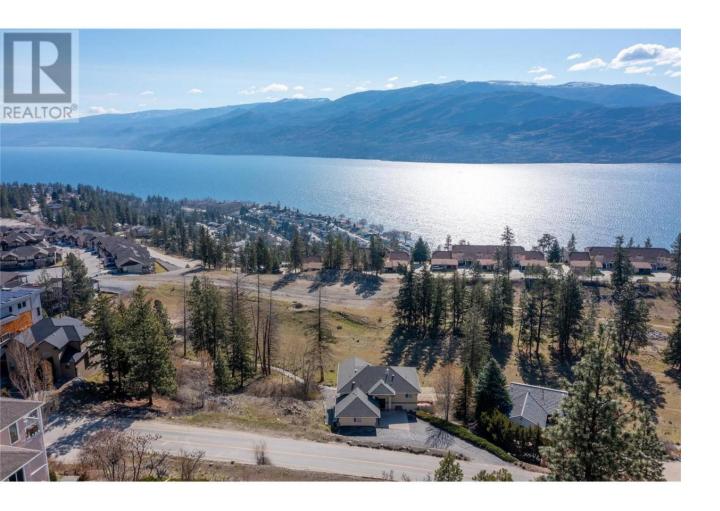

## 4623 Ponderosa Drive Peachland British Columbia

\$335,000

Investors, developers or just build your DREAM HOME on this terrific lake & mountain view lot with possible new golf course plans in the works. Located in one of Peachland's nicest areas and situated on a cul de sac with other fine homes, you are in your own private oasis yet minutes from the lake and DT core. Great opportunity to be part of the Ponderosa neighbourhood. No building timelines and you can bring your own builder. Seller has plans for a W/O rancher if potential buyer is interested (these would need to be okayed and verified with city). 72 ft frontage x 180 ft left side x 140 ft right side. (id:6769)