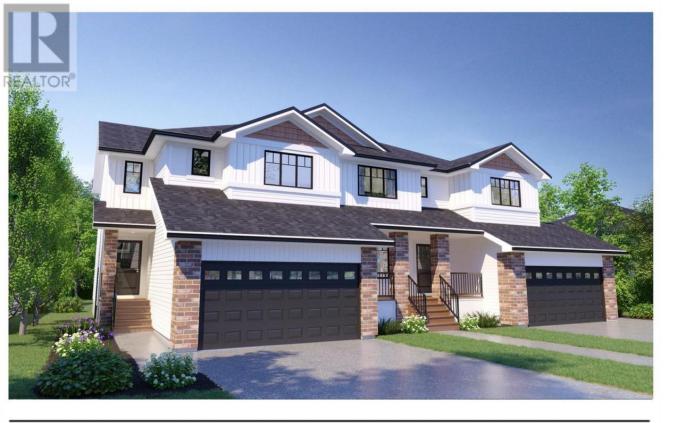

## Regina Saskatchewan

\$379.900

PICTURE IS ARTIST RENDERING OF WHOLE TRIPLEX. THE MADDOX IS THE MIDDLE UNIT AND DOES NOT HAVE AN ATTACHED GARAGE. The Maddox is a charming two storey home with knock-out curb appeal! From your front entrance, the living room flows into the kitchen and dining area crafting a greater entertaining space. Features include a kitchen island with flush eating bar, second floor laundry, and bonus room. A floor plan with three bedrooms and an optional additional fourth basement bedroom is perfect for any lifestyle. (id:6769)