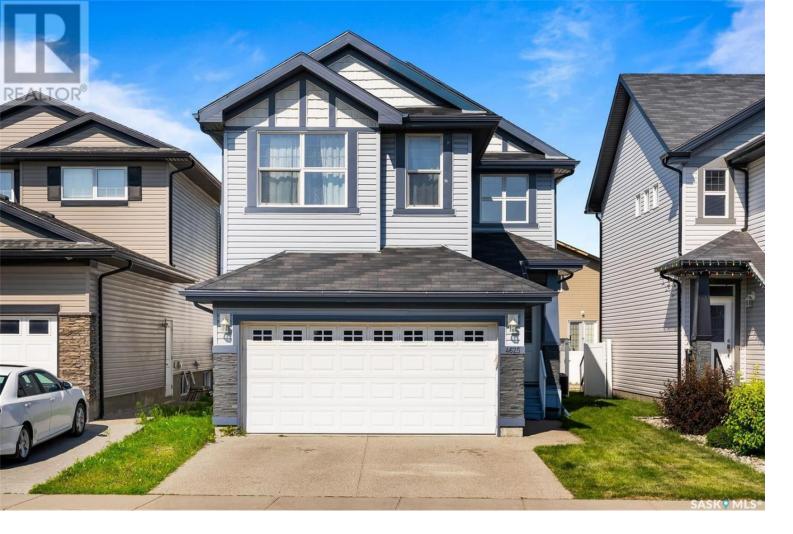

## Regina Saskatchewan

Welcome to 4625 Padwick Rd located in Regina's desirable community of Harbour Landing. This 1656 sq ft two storey home offers, 4 bedroom, 4 bathroom with an attached insulated double car garage. The open concept main level offers an abundance of natural light with 9" ceilings. The living area features a gas fireplace and beautiful hard wood flooring. The tiled kitchen has stainless steal appliances with a gas stove and offers plenty of cabinetry and a good size island. The 2nd floor includes the primary suite featuring a 4 piece ensuite and a walk-in closet, 2 additional bedrooms, and another full 4 piece bath. The basement is fully finished with a rec room, a 4th bedroom, 4 piece bath that included a jet tub. The back yard is fully fenced with a deck and offers plenty of lawn space. Additional inclusions include WIFI capable garage door openers and security alarm system. Book your showing today. (id:6769)