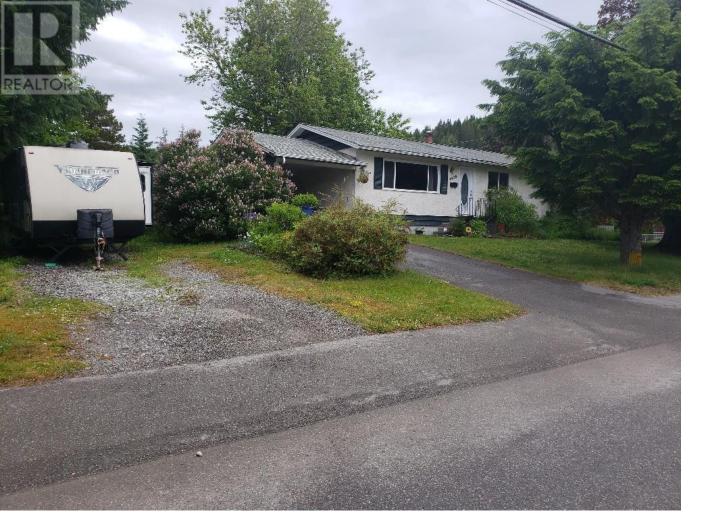

## 4626 MUNTHE Avenue Terrace British Columbia

\$524,900

Spacious single family home on the bench ideally situated in a quiet neighbourhood close to town and schools. 3 bedrooms up and 1 bedroom down, large 10'10 x 30' family room located in the basement. Private fenced rear yard, single carport and RV parking. Updated kitchen with quartz counter top, new vinyl plank flooring in the kitchen, dining, living room and hallway. Roof re-shingled 2018 and several windows replaced. (id:6769)