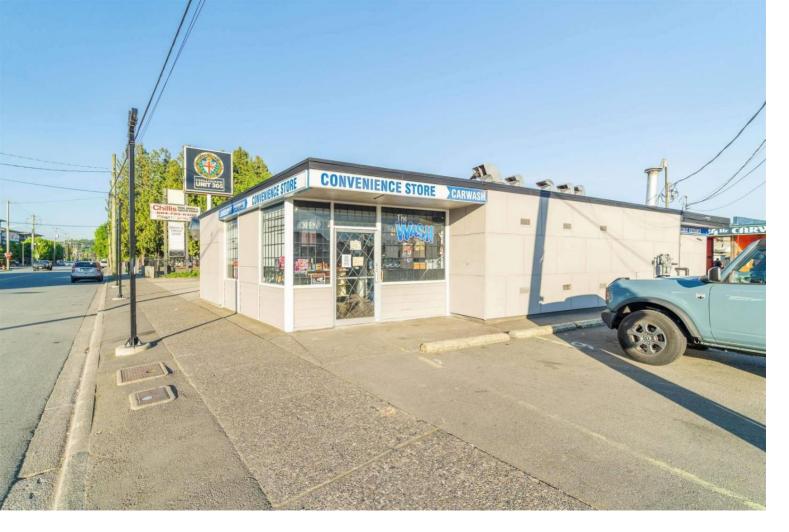

## 46260 YALE Road Chilliwack British Columbia \$1,299,000

Prime investment alert! Own your own complex in Chilliwack Downtown. This property sits on 8505sqft rectangular lot and offers a prime location with a convenience store, laundromat, carwash, and dogwash. With CS1 zoning and three-side road access, seize the chance for future development. Schedule your private tour now! (id:6769)