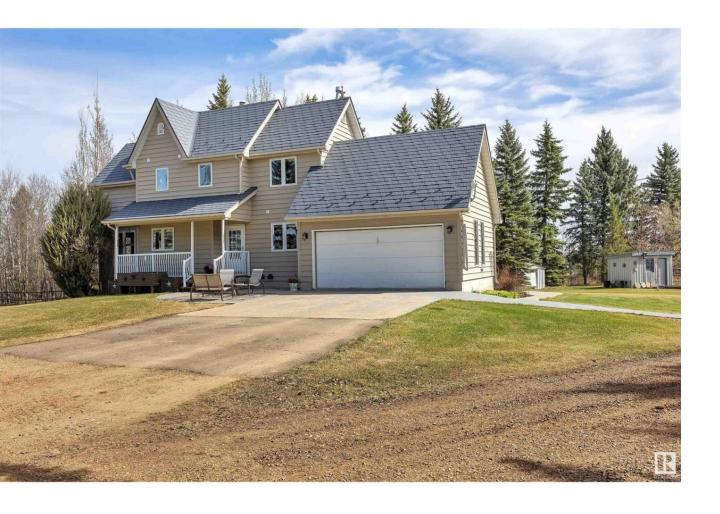

## Rural Wetaskiwin County Alberta

\$1,290,000

126 GORGEOUS ACRES! CUSTOM CHARACTER HOME! BACKING THE CREEK! FULLY FENCED! Looking for a stunning home, plenty of land, shop, AND only minutes to town? This 1816 sq ft, 4 bed, 3 bath home feat: a METAL roof w/ lifetime warranty, newer engineered hardwood & carpets, S/S appliances, dura ceramic flooring, vaulted ceilings, soaring windows, in floor heating throughout, wood burning fireplace, & more! Plenty of living space for your growing family. Stunning homestead w/ large garden, fully treed & trails to the creek! Shop w/ car hoist & 10' overhead door, tarp shed for RV STORAGE, The perimeter is fully fenced & cross fenced with welded metal fencing throughout the majority of the land; perfect for low maintenance ranching & keeping your animals safe! Remaining cropland is nice #2 soil; rent it out for extra profit or work it yourself! Road allowance to the south for access to the east RAVINE backing section; great future development opportunity! A rare package, don't miss it! (id:6769)