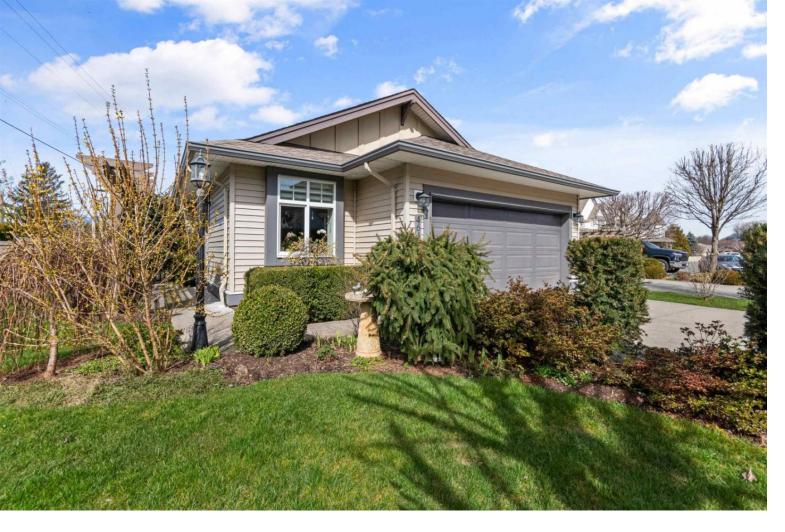

## 46409 CHESTER Drive Chilliwack British Columbia

\$674,900

Former showhome in AMBERWOOD!! This home shows immaculately and has been extremely well taken care of. Very rare rancher with a massive gardeners dream for a back yard! INSULATED Double garage with parking for 2 more full size vewhicles in the driveway, Great room concept with 2 bedrooms/2 bathrooms plus den, new blinds, Quartz counters, maple shaker style cabinets, stainless steel appliances and natural gas fireplace and ensuite with large soaker tub. Covered deck area to sit back, relax and enjoy the mountain views! Great location within walking distance to shopping, restaurants, doctors and banking and anything else you may require. NO AGE RESTRICTIONS! THIS IS THE ONE!! \* PREC - Personal Real Estate Corporation (id:6769)