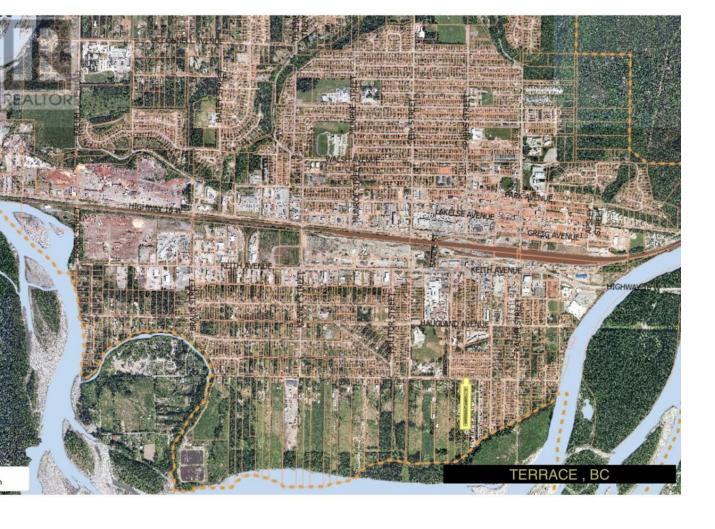

## 4645 GRAHAM Avenue Terrace British Columbia

\$749,000

This prime land offering presents a unique opportunity to develop a brand new mobile home park in Terrace, BC. Zoned R6, the property boasts the potential to accommodate most development. Total Area: 1.63 HA (Approximately 4.02 Acres) (Mobile Home Park) up to 32 mobile home units, catering to the community's critical need for affordable housing solutions. Also on residential, see MLS# R2900486 (id:6769)