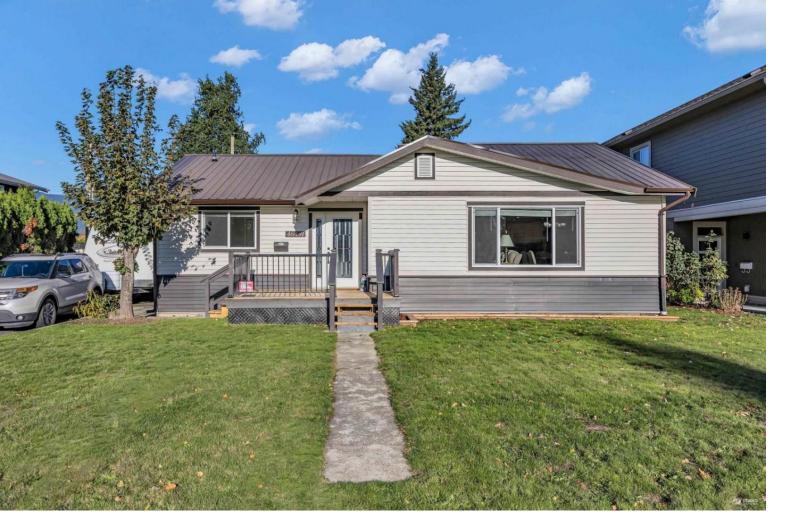

## 46491 PORTAGE Avenue Chilliwack British Columbia

\$998,000

Located across from the Park this Fabulous rancher with full basement is a MUST SEE! Completely remodeled. This home futures large Lvgrm and Dinrm,2 Bed and 2 Bath on Main, modern kitchen with brand new SS appliances. Basement futures large Family Room with 1 Bedrm, Laundry room with more space for your creative ideas. Air conditioning, New hot water tank, Beautiful mill work crown molding and baseboards, security cams. Fully fenced backyard with huge 43x15 Patio. Gas hook up for BBQ. Brand New Metal Roof! Attached newly built 26x26 Garage/Workshop with built in shelving and storage. Lane access for RV Parking. School and Transit within 1 block. (id:6769)