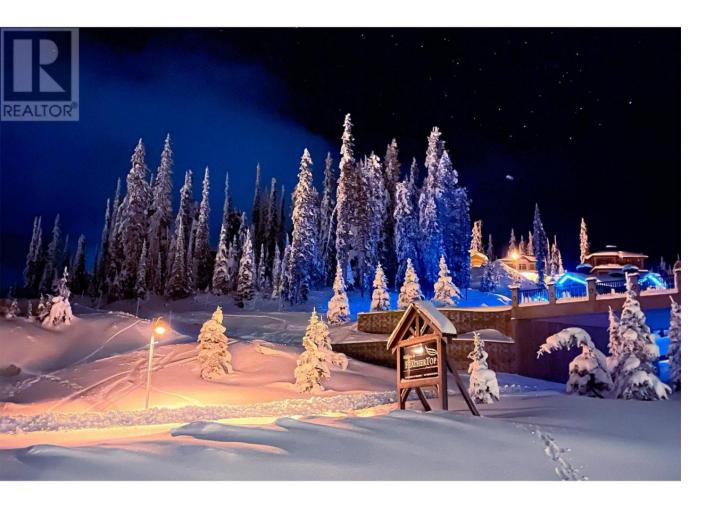

## 465 Feathertop Way Big White British Columbia

\$699,800

MUST BE SOLD! One of the few remaining lots at Feathertop to build your dream chalet, or use the Weninger Construction PLANS for a 3,000 sqft home (with side by side double garage) that are included. Surrounded by \$2+ million dollar homes, this 0.11 acre lot is approximately 50ft wide by 100ft deep. Take in the UNOBSTRUCTED VIEWS in this South East facing property and have one of the best SKI IN/OUT locations straight to the Black Forest Chair. The ski out is located straight out your back door, and it's only 25 meters to the run Shortcut. Bring your own builder and build whenever you're ready with no building timeline. \*\*LOT LINES ON IMAGES ARE APPROXIMATE ONLY\*\* (id:6769)