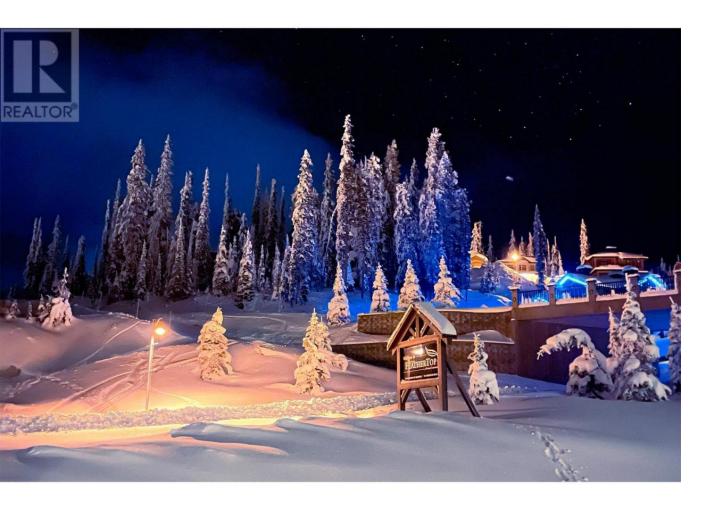

## 465 Feathertop Way Big White British Columbia

\$649,800

MUST BE SOLD! One of the few remaining lots at Feathertop to build your dream chalet, or use the Weninger Construction PLANS for a 3,000 sqft home (with side by side double garage) that are included. Surrounded by \$2+ million dollar homes, this 0.11 acre lot is approximately 50ft wide by 100ft deep. Take in the UNOBSTRUCTED VIEWS in this South East facing property and have one of the best SKI IN/OUT locations straight to the Black Forest Chair. The ski out is located straight out your back door, and it's only 25 meters to the run Shortcut. Bring your own builder and build whenever you're ready with no building timeline. \*\*LOT LINES ON IMAGES ARE APPROXIMATE ONLY\*\* (id:6769)