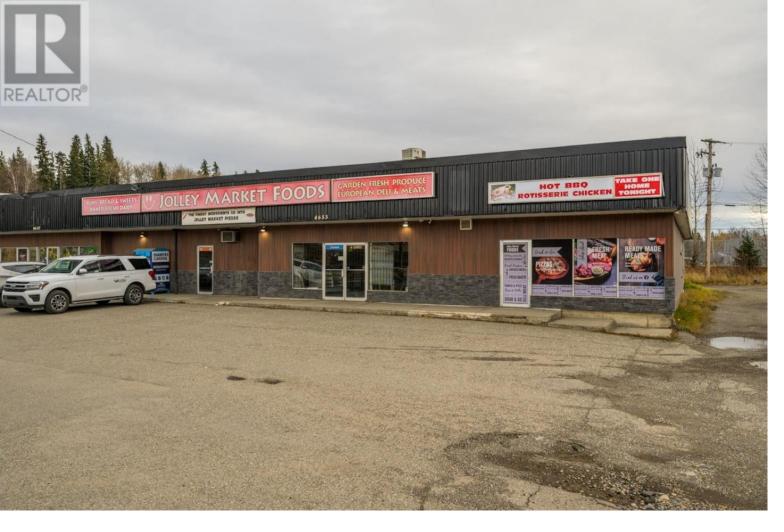

## 4653 16 Highway Prince George British Columbia

\$26

This is a fantastic opportunity to secure a lease on Northern BC's busiest corridor, Highway 16 West. Highway exposure and easy access. This was once a very successful grocery/convenience store, with 4100 sq ft available. Lots of parking. This would be the perfect location for another grocery store with a thriving neighborhood behind it and the constant flow of traffic in both directions. New flooring throughout. 8 built in coolers and 6 built in freezers plus a large front counter and overhead office already exist. \*\*FARMHOUSE CATERING IS GOING IN RIGHT BESIDE THIS UNIT AND WILL PROVIDE FRESH BAKING AND FOOD FOR A GROCERY STORE IF WANTED. (id:6769)