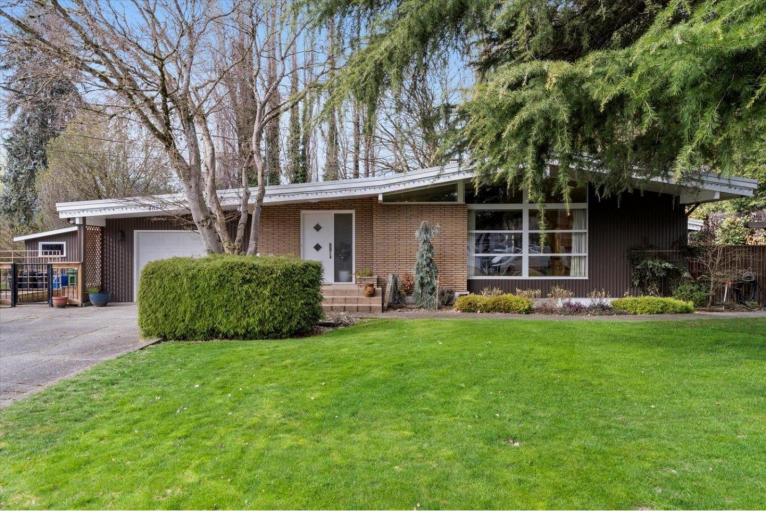

## 46589 RIVERSIDE Drive Chilliwack British Columbia

\$1,249,900

Attention House Hunters! Fantastic almost 4000sq ft RANCHER W/ BSMT has 6 beds & 3 baths on a HUGE, FULLY FENCED LOT bordering the Hope River! Modern retro Palm Springs vibes are everywhere here w/ vaulted tongue and groove ceilings, floor-to-ceiling windows to take in the water & mountain views, skylights, a great layout & a fully finished basement W/ INLAW SUITE! 3 beds, 2 baths up, plus a rec room and large 3 bed in-law suite with private patio down. Updates incl roof, vinyl windows, A/C & services to the street. Abundant storage & parking complete this gem! Don't miss this chance to own a captivating MIDCENTURY MODERN W/ WATER ACCESS & INLAW SUITE ON A NO THRU STREET minutes from town!! CALL TODAY!! \* PREC - Personal Real Estate Corporation (id:6769)