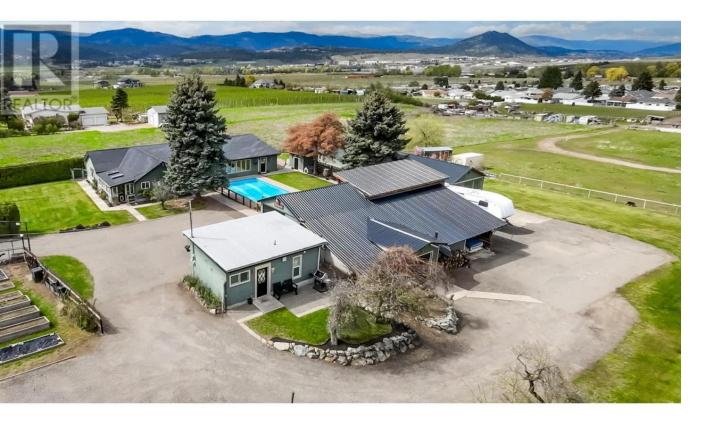

## 4660 Scotty Creek Road Kelowna British Columbia

\$1,649,000

Rural paradise; a legacy acreage. 1.15 acre corner lot, outside of the ALR in the quiet Ellison community. Lovingly updated home with versatile floor plan - a total of 4 bedrooms and three bathrooms that can be used as one large home or a main home and a two bedroom suite. The bright and spacious living room/dining room is the heart of the home, with a cozy gas fireplace and a perimeter of windows with mountain views. A galley kitchen with direct access to the sunroom and a generous laundry/ full bathroom complete the main floor. The suite wing of the home has another spacious living area, dining room or office, summer kitchen and complete laundry. Loads of storage space in the basement including a large pantry area. Outside, the living space continues. A concrete, in-ground pool is the centrepiece of the courtyard. Enjoy amazing sunsets with mountain view from the party-sized, covered, raised deck. Irrigated, lush landscaping surrounds the buildings on the property including large grassy areas, fruit trees, and a large garden with raised boxes. Detached one bedroom suite with its own driveway and outdoor space. Perfect for a nanny, student, granny or short-term rentals. HUGE shop perfect for a home based business, or the weekend hobbyist. 3-phase power available. Walking distance to Ellison Elementary School. (id:6769)