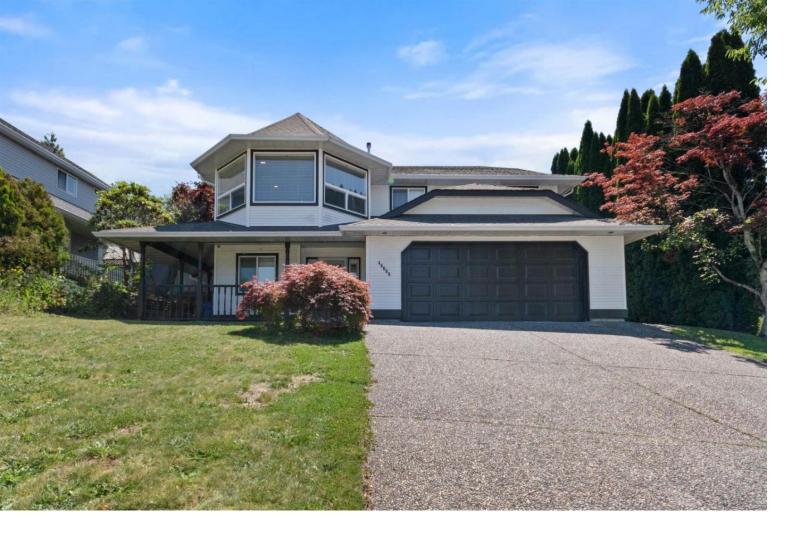

## 46666 BRAESIDE Avenue Chilliwack British Columbia

\$925,000

Your search ends with this family home with a suite located in Promontory Heights and backing onto Philippson Park. This convenient floorplan has over 2650 square feet of living space with a separate entrance for the 1 bedroom suite. The main floor features 3 bedrooms, 2 living areas, and 2 large decks. The main suite also has a den and laundry on the lower level with exclusive access to the oversized double garage. The lower suite has a huge custom kitchen with eat up bar, private laundry, and 4 piece bathroom. This quiet neighborhood is perfect for the kids as it falls within the promontory school catchment and backs onto a gorgeous park, with access directly through the back fence. Come to the Open House on Saturday July 13 from 2:00-4:00. (id:6769)