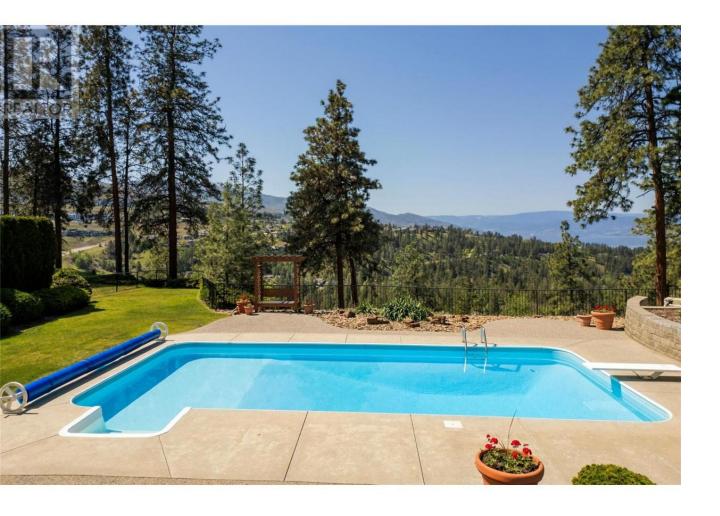

## 4684 Westridge Drive Kelowna British Columbia

\$1,575,00C

Nestled in the highly sought-after Crawford Estates, one of the rare lots with stunning lakeviews. The home sits on an expansive half-acre lot, offering both space and privacy. With four bedrooms and generously sized rooms throughout, this residence is designed for comfort and elegance. The vaulted ceiling in the living room adds to the airy ambiance, while the kitchen features a central island with eat-in nook and family room. Step outside to your private oasis—an impressive in-ground swimming pool (16' x 34') surrounded by a tranquil yard, perfect for relaxation or entertaining. This property is a rare gem, combining luxury and location in one desirable package. (id:6769)