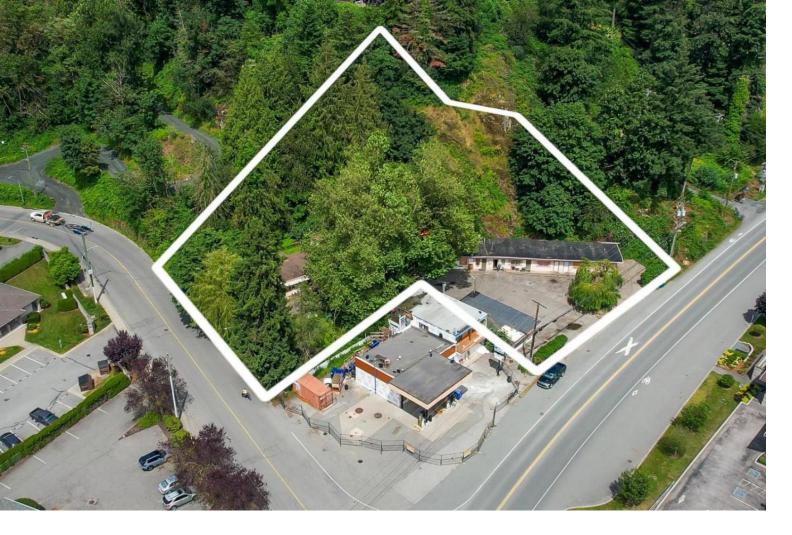

## 46915 YALE Road Chilliwack British Columbia

\$2,999,900

Prime location with OCP designation for RES3-low rise apartment. This property is ripe for redevelopment and comes with complete DP drawings, Geotech report, and demo permit, saving the next developer/builder valuable time and money in the development process. Proposed 40 unit 5 storey wood frame apartment building showcasing amazing southern mountain and farmland views. Generous sized units with a good mix of floorplans, including lots on the top floor, designed to suit many buyer demographics. This will be an exciting project to build out and bring to the market! There is a multifamily unit/motel and a single family house on the property, currently rented and managed by an on site caretaker. Tenant rights apply, please do not approach tenants or walk on property without an appointment. Info package available upon request. (id:6769)