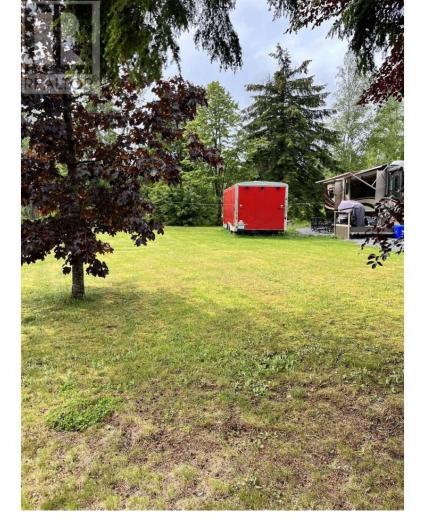

## 4693 BEAVER Crescent Terrace British Columbia

Looking to build a home or set up your modular or RV? This cleared lot offers 11,717 square feet and has water, septic and newer hydro panel in place. Very quiet subdivision at Copperside Estates, this level building lot is ready to go. Storage shed on property, nice mountain views and only minutes. (id:6769)