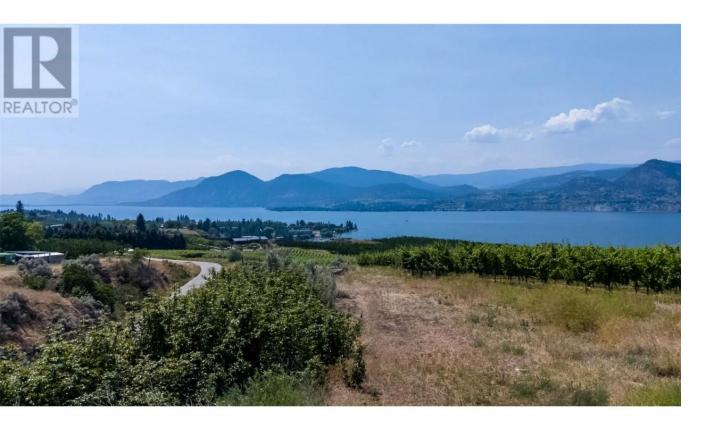

## 4697 GULCH Road Naramata British Columbia

5 acre award winning vineyard planted in 2010 & 2011. Managed by Meritage Viticulture with grapes going to Synchromesh. There are 4,240 vines, all Riesling which appear to have remained quite healthy over this past challenging year. The owners had building plans completed including the issuance of a building permit to construct a luxury estate home on the south east portion of the property. The lake views from this parcel of land are truly exceptional. (id:6769)