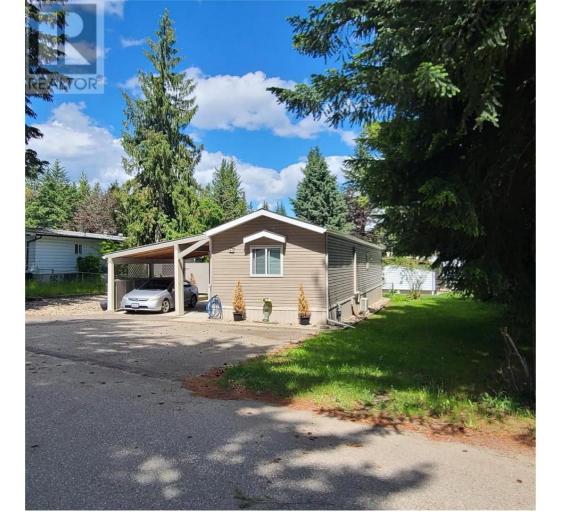

## 2500 97B Highway 47 Salmon Arm British Columbia

\$259,000

Come home to #47 Countryside Mobile Manor and enjoy a large, private yard and new carport. This 2014 model has the added comfort of A/C with a newer mini-split system installed in 2017, as well as 2 patio areas to enjoy outdoor living. Bedrooms are at either end of the home ensuring privacy. The primary bedroom has a walk-in closet & an ensuite with a full bath! This well cared for home is a 'must see'! (id:6769)