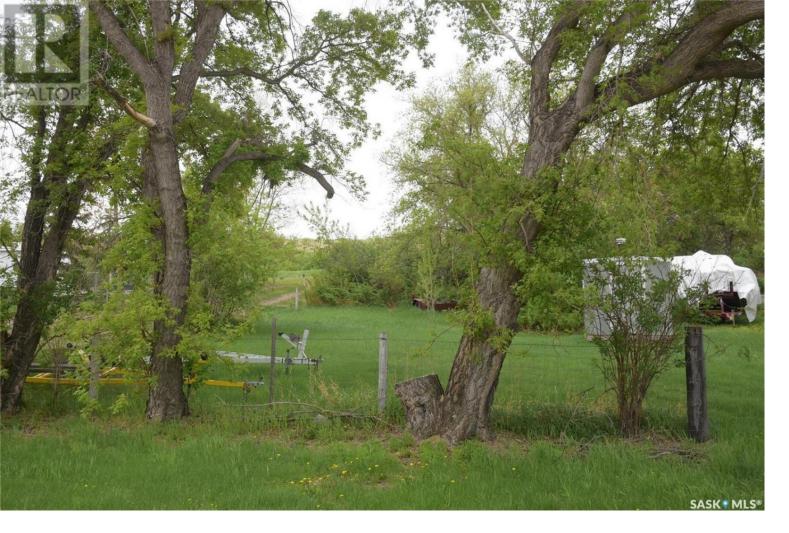

## Taylor Beach Saskatchewan

This nice level lake view lot is located in the quiet peaceful Organized Hamlet of Taylor Beach on Katepwa Lake. The lot is located across the road from the public reserve at Taylor Beach which allows for unobstructed views of the lake and surrounding valley, lake access and a large green space to relax or for the kids to play. The lot has a few mature trees and great access. From this location it is a short drive to Katepwa Lake main beach, boat launch, restaurant, a family 9 golf course or Katepwa Beach Golf Club one of the best nine hole golf course in Saskatchewan. The Seller does have engineered house plans that maybe included with sale of Lot. This is a great place to build your Valley home and enjoy all the Valley life style has to offer. (id:6769)