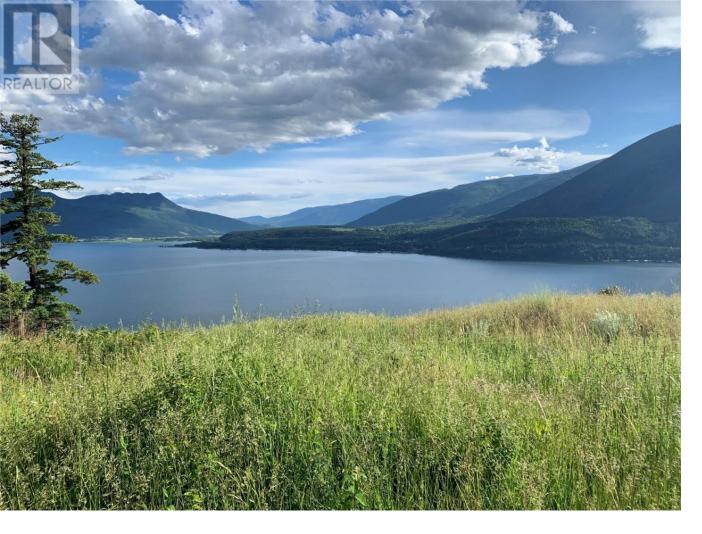

## 470 Sumac Road Tappen British Columbia

\$1,375,000

Panorama view and Waterfront! This property has next to no comparable. Located at the top of the Bluff in Sunnybrae, this south facing acreage has magnificent views of Salmon Arm and mount Ida to the south. To the East the rock face of Bastion Mountain. To the West enjoy the unobstructed views of Fly Hills recreational area. Look to the north, views of Tappen and Blind Bay with North Shore mountains in the distance. Over 19 acres with 400 ft of waterfront. Many opportunities here as this property is within the Non Zone area in CSRD. Dock and buoys ok. Borders Sunnybrae Park. (id:6769)