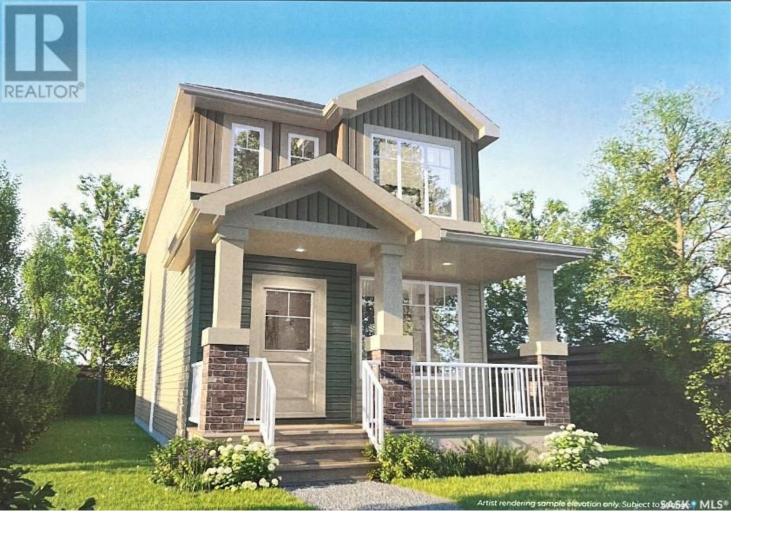

## Regina Saskatchewan \$454,900

New price includes Fridge, Stove, BI Dishwasher, Microwave hood fan, washer, dryer and central air. Internal pictures are for reference purposes only. The Misto is contemporary living at its best. This two-storey, 3 bedroom, 2.5 bathroom home offers a spacious open living space that keeps you connected when entertaining family and friends on special occasions. The main floor boasts 9 foot ceilings. Kitchen with island and completely open concept. The second floor features a master bedroom with its own private ensuite and walk-in closet, while convenient second floor laundry and spacious bonus room is maximized to suit all your family's needs. Home includes side entrance & double garage pad with alley access. Amazing location across from green space, outdoor rink and playground. (id:6769)