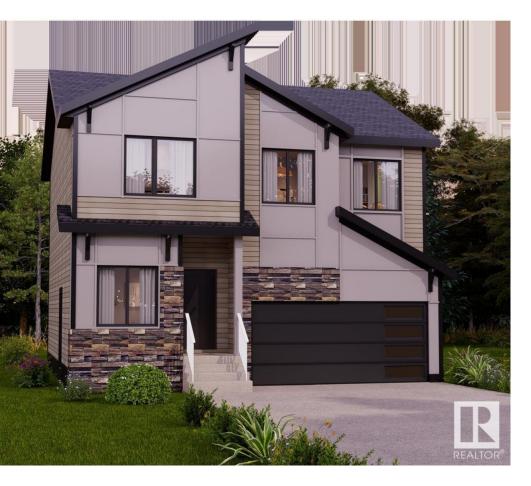

## Edmonton Alberta

Located in South Ellerslie, natural beauty surrounds Orchards. You and your family can embrace the beautiful green spaces with lots of room to play, relax, and explore the outdoors. The Willow-Z from Akash Homes welcomes you with a spacious foyer leading into an open-concept main floor. This well-designed space features 9' ceilings and a den on the main floor, laminate flooring, and a chef's kitchen with quartz counters, a closet pantry, and soft-close cabinets. Conveniently access the attached garage directly from the main floor. Upstairs, unwind in the primary suite designed for two, along with two more bedrooms, a bonus room, and second-floor laundry for added ease. SEPARATE ENTRANCE included. \*\*PLEASE NOTE\*\* UNDER CONSTRUCTION! PICTURES ARE OF SIMILAR HOME; ACTUAL HOME, PLANS, FIXTURES, AND FINISHES MAY VARY AND ARE SUBJECT TO AVAILABILITY/CHANGES WITHOUT NOTICE (id:6769)