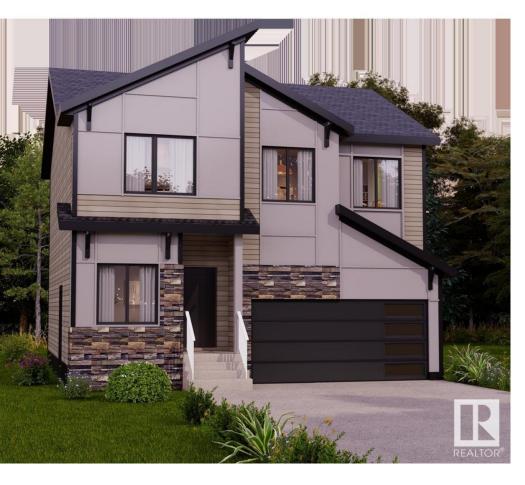

## Edmonton Alberta

\$544,900

Located in South Ellerslie, natural beauty surrounds Orchards. You and your family can embrace the beautiful green spaces with lots of room to play, relax, and explore the outdoors. The Willow-Z CORNER LOT with SEPARATE ENTRANCE from Akash Homes welcomes you with a spacious foyer leading into an open-concept main floor. This well-designed space features 9' ceilings and a den on the main floor, laminate flooring, and a chef's kitchen with quartz counters, a closet pantry, and soft-close cabinets. Conveniently access the attached garage directly from the main floor. Upstairs, unwind in the primary suite designed for two, along with two more bedrooms, a bonus room, and second-floor laundry for added ease. \*\*PLEASE NOTE\*\* UNDER CONSTRUCTION! PICTURES ARE OF SIMILAR HOME; ACTUAL HOME, PLANS, FIXTURES, AND FINISHES MAY VARY AND ARE SUBJECT TO AVAILABILITY/CHANGES WITHOUT NOTICE (id:6769)