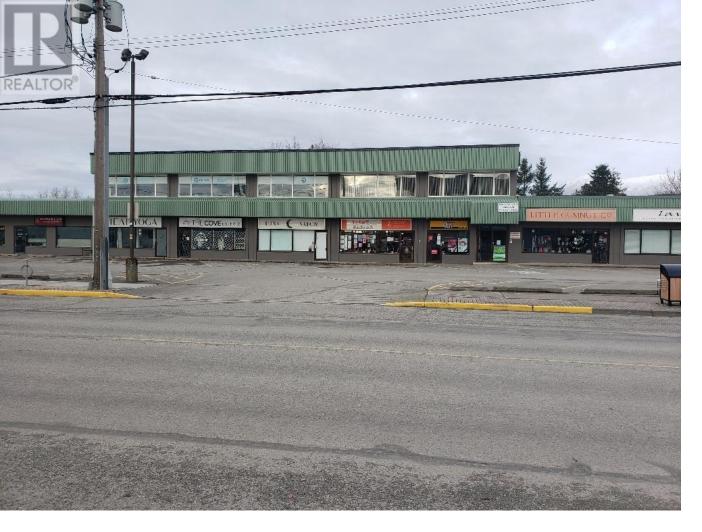

## 4720 LAZELLE Avenue Terrace British Columbia

If you've been looking for an investment opportunity this property might be just what you've been looking for. Centrally located strip mall proving 32,564 sq ft of street level retail and office space plus an additional 5375 sq ft on the second floor is currently home to 22 different businesses offering a variety of services. Lane access to the rear of the building, there is also an additional vacant lot at 4721 Park for tenant parking. Plenty of customer parking, property is also within walking distance of neighboring retail business such as banks, restaurants and other customer services. (id:6769)