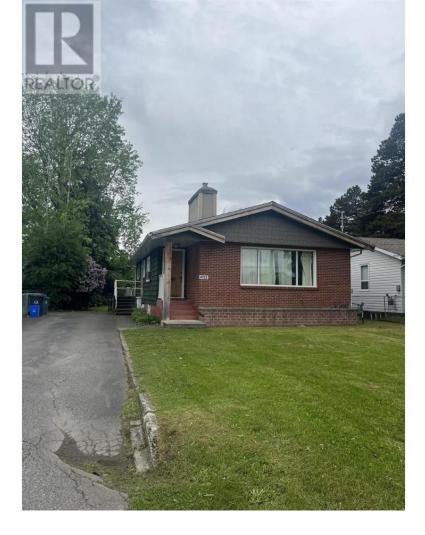

## 4723 WALSH Avenue Terrace British Columbia

\$389,900

Well situated in the Horseshoe area, this property offers great potential with 2800 sf, 3 bedrooms up and 2 bedrooms down. Fully fenced back yard, paved driveway. R2 zoning and within walking distance to school and all amenities in town. 200 amp panel, newer hot water tank. (id:6769)