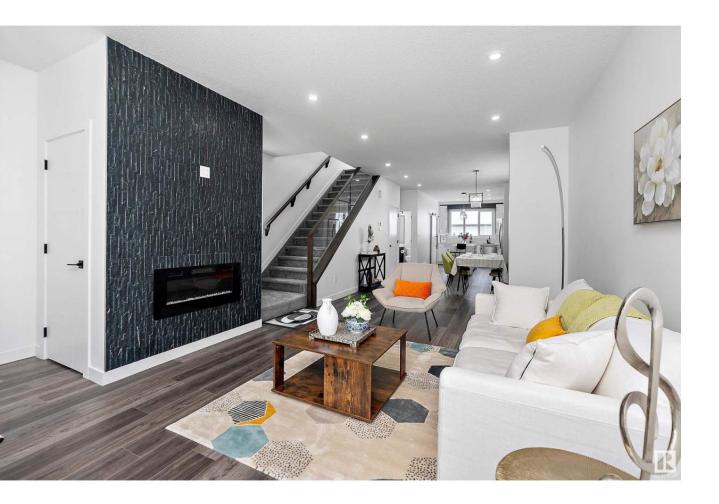

## Edmonton Alberta

Fabulous BRAND NEW 1809 sq. ft. 2 story in EMPIRE PARK with a separate entrance to the basement & a double detached garage! Offering NEW HOME WARRANTY & built for the Seller by a local company which has over 20 years in the building industry with pride & attention to detail at every turn. From the foyer into the SUNLIT GREAT ROOM style living area with stone tile ELECTRIC FIREPLACE, 9' CEILINGS, TRIPLE PANED WINDOWS, VINYL PLANK FLOORING & CONTEMPORARY FIXTURES to the spacious dining room featuring a TRANSOM WINDOW set into a FEATURE WALL. The MODERN ISLAND KITCHEN features rich contrasting accents, HI END STAINLESS APPLIANCES & QUARTZ counters. A barn door provides access to the MUD ROOM with built in cabinetry & bench's plus it provides access to the COMPOSITE DECK & back yard. Up the GLASS & WOOD STAIRCASE to the upper floor offering 2 bedrooms with a JACK & JILL BATH, the laundry & the primary features a gorgeous SPA ENSUITE, walk in closet & feature wall. Yard will be done to final grade. AMAZING! (id:6769)