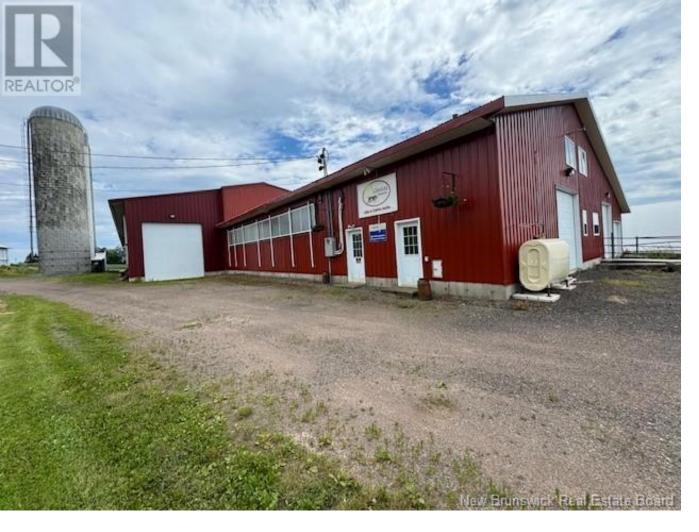

## Steeves Mountain New Brunswick

Welcome to 47260 Homestead Road! The possibilities are endless with this 130.4 Acre Farm with more land available for purchase or to lease. Currently set up for dairy farm (had 250 head of cattle), but other options include: horse ranch, beef farm, vineyard, sub division etc. The dairy barn is a newer steel structure featuring 107 stalls with rubber mats, a double milking parlor with floating floor milking 16 at once, free rolls, free stalls, automated temperature control curtains, alarms, a healthcare stall, 2 cow brushes, and an alley scraper. The property also boasts 3 Silos, 3 grain tanks, covered barn with 74 stalls, heifer barn, equipment barn, generator building with a new large free standing diesel generator, plus double car garage (24X40). The house is 4 bedroom 2 story home awaiting its next family! (id:6769)