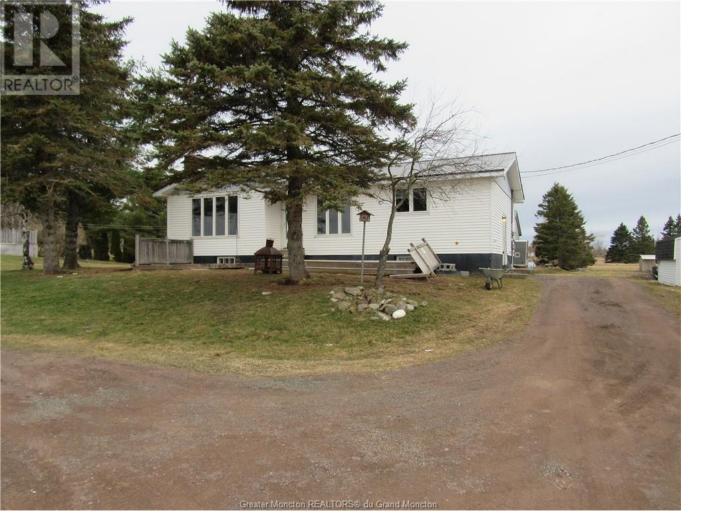

## 47399 Homestead Road Steeves Mountain New Brunswick

\$299,900

HILLTOP HOME WITH A VIEW! IN THE HEART OF STEEVES MOUNTAIN, THIS COZY 3-BEDROOM HOME OFFERS VIEWS OF THE CITY AND VIEWS OF THE MOUNTAINS TO THE SOUTH. Located on Homestead road between Berry Mills & Lower Mountain road, This solidly built bungalow boasts an updated metal roof, vinyl windows, an updated well with a submersible pump, plus some hardwood and floors on the main level, and an upgraded electrical panel This is an ideal location for new home buyers or those wishing to downsize to a onelevel home. Everything you need is on the main level including the kitchen with a laundry area, separate dining room, spacious living room, three bedrooms, and a four-piece bath. The basement is partially finished with a bedroom (non-confirming), family room, games room, and loads of storage space. Priced to sell, this little gem will not last long. (id:6769)