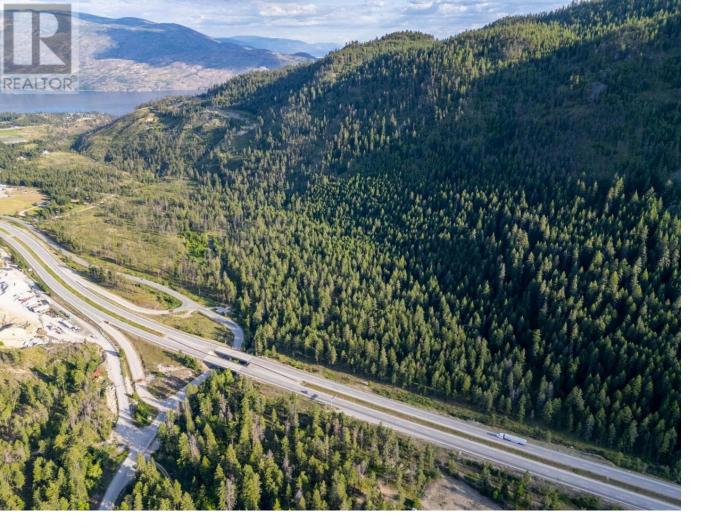

## 4740 Trepanier Road Peachland British Columbia

\$2,290,000

Incredible opportunity with this gorgeous 42.75 acre site just minutes from Peachland and Kelowna/West Kelowna. Running adjacent to an RDCO liner park, with picturesque Trepanier Creek running along and through the property. Current zoning is A1 which allows for Agri-tourism and many other uses. This site is perfect for development as a wellness retreat/resort, executive/glamping campground, or other agri-tourism business. Much of the development studies and proposed site designs have been completed. Current access is over footbridge, but vehicle bridge can be built for full commercial access. This property provides a pristine nature setting with close proximity to Kelowna, West Kelowna, and Peachland - a rare offering. Full information package available from Listing Agent. (id:6769)