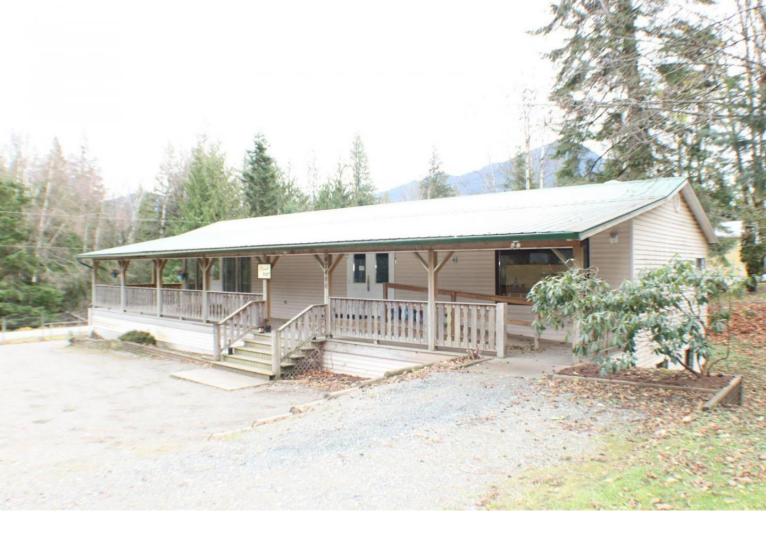

## 47400 EXTROM Road Chilliwack British Columbia

\$2,999,000

Rare opportunity to own 4.42 acres in the Ryder Lake District of Chilliwack. Commercial/residential property located in exclusive Ryder Lake area of Chilliwack. The residential portion of the property (4.02 acres) has a residence (1500sq ft renovated manufactured home) and a 3000 sq ft shop with power, water, and in-floor heating. The property has 'farm status' (Christmas trees). This is the only property in the area with commercial zoning. The total lot area is 4.42 acres with .40 acre zoned commercial (RNC: Rural Neighbourhood Commercial). There is a fully serviced 3434sq building (2 storeys: 1750 sq ft on each level) on the commercial portion that could be used for a restaurant or pub or store and rental units. (id:6769)