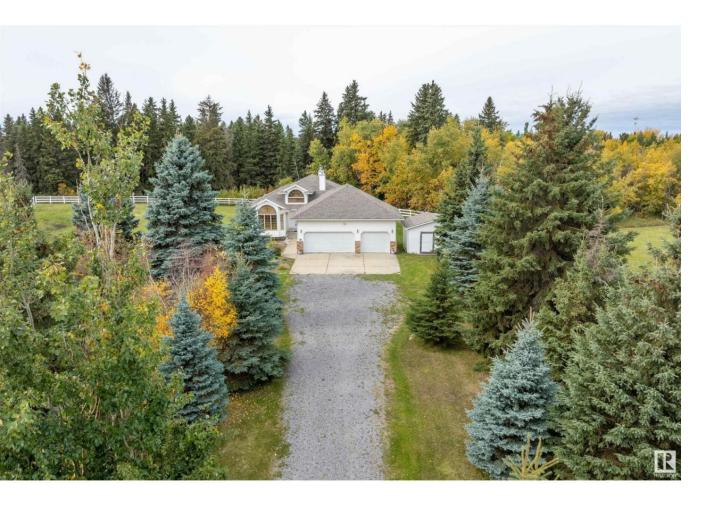

## Rural Wetaskiwin County Alberta

Opportunity to own a beautiful home & 2.09 PERFECT ACRES in Wetaskiwin County that wraps around the RAVINE and GORGEOUS TREED RESERVE that is the PIPESTONE CREEK as it winds thru Millet and is the natural south border of the Town. Treed perimeter, fenced in WHITE PVC FENCING and lovingly maintained, STEP BACK IN TIME into this 1691 sq. ft. BUNGALOW that offers a FULLY DEVELOPED basement, west SUN ROOM and deck and features a finished TRIPLE ATTACHED GARAGE. Vaulted ceilings, central staircase, FORMAL DINING ROOM, main floor DEN/OFFICE at the front door, 2 bedrooms up and 3 bedrooms downstairs plus 3 bathrooms. Spacious gathering areas in the GREAT ROOM with WOOD BURNING FIREPLACE & LOG LIGHTER & the large lower FAMILY ROOM/GAMES ROOM with WOOD BURNING STOVE! All this and more plus a DRILLED WELL & HOLDING TANK! This UNIQUE LOCATION offers so many possibilities, from simple COUNTRY LIVING with all the amenities the area has to offer to a thriving HOME BASED BUSINESS this could be the PERFECT ACREAGE. (id:6769)