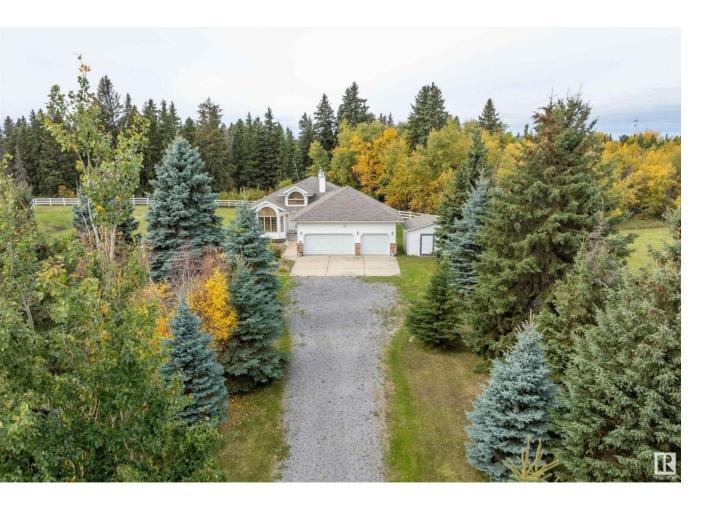

## Rural Wetaskiwin County Alberta

\$799,000

Opportunity to own a beautiful home & 2.09 PERFECT ACRES in Wetaskiwin County that wraps around the RAVINE and GORGEOUS TREED RESERVE that is the PIPESTONE CREEK as it winds thru Millet and is the natural south border of the Town. Treed perimeter, fenced in WHITE PVC FENCING and lovingly maintained, STEP BACK IN TIME into this 1691 sq. ft. BUNGALOW that offers a FULLY DEVELOPED basement, west SUN ROOM and deck and features a finished TRIPLE ATTACHED GARAGE. Vaulted ceilings, central staircase, FORMAL DINING ROOM, main floor DEN/OFFICE at the front door, 2 bedrooms up and 3 bedrooms downstairs plus 3 bathrooms. Spacious gathering areas in the GREAT ROOM with WOOD BURNING FIREPLACE & LOG LIGHTER & the large lower FAMILY ROOM/GAMES ROOM with WOOD BURNING STOVE! All this and more plus a DRILLED WELL & HOLDING TANK! This UNIQUE LOCATION offers so many possibilities, from simple COUNTRY LIVING with all the amenities the area has to offer to a thriving HOME BASED BUSINESS this could be the PERFECT ACREAGE. (id:6769)