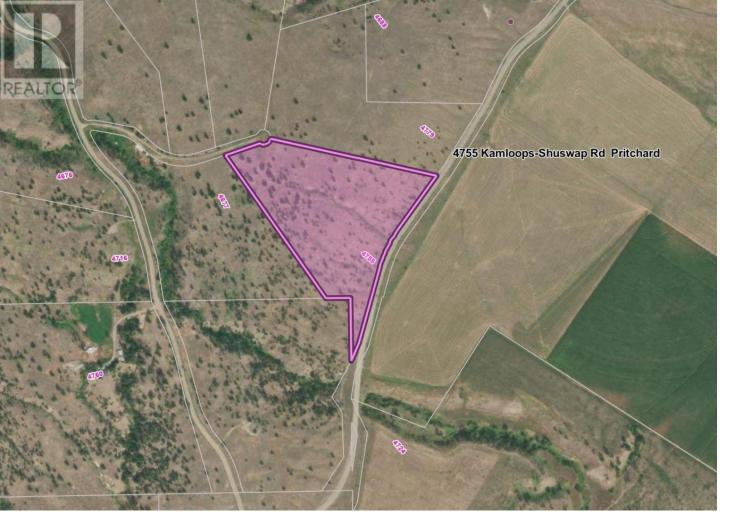

## 4755 KAMLOOPS SHUSWAP Road Kamloops British Columbia

Looking for your own private acreage ? This 20.048-acre property offers the perfect opportunity, just 30 minutes from Kamloops, located in Prichard, BC. Nestled in a tranquil setting, it boasts stunning views of the mountains and South Thompson River. Hydro is available at the base of the lot, this parcel offers endless possibilities. There are multiple prime building sites, each providing stunning views all around. Don't miss out on this exceptional piece of land! GST applies. (id:6769)