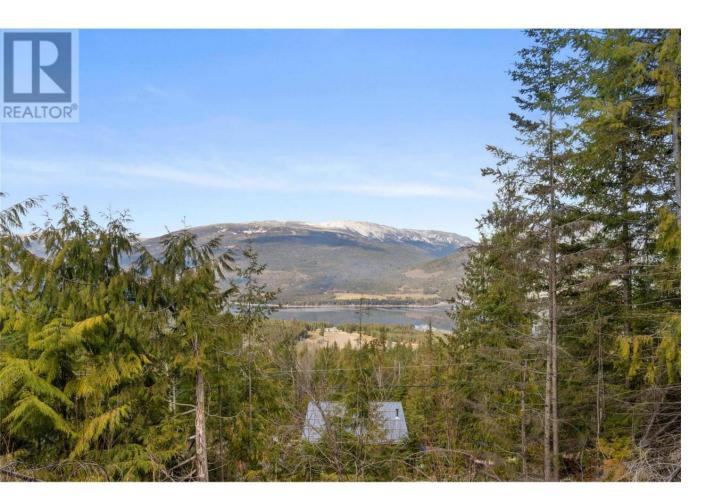

## 4768 Rose Crescent Eagle Bay British Columbia

Perched above picturesque Shuswap Lake in desirable Eagle Bay awaits 5.29 acres of prime building land ideal for your future dream home. Gently sloping in nature with some leveling already in completion, the sprawling lot has a wonderful landscape for appreciation of the Lake and Mountain views. Much of the hard work has already been done for you, with the septic system, well, and power in place. Come take a look at this potential-filled property today and imagine the possibilities. (id:6769)