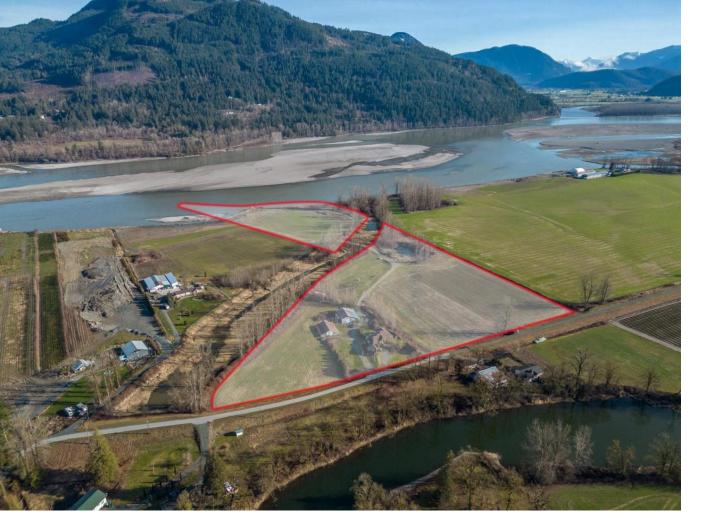

## 47975 JESS Road Chilliwack British Columbia \$2,800,000

Your country OASIS home here by the water and mountains: Private 26 acres of prime fertile farm land with stunning views of mountains and fields. Large rancher home w/basement offers so much for the family: 5 large bedrooms, stunning grand entry with awesome great room, triple garage. Large unfinished basement can be suited easily for a second living space with separate entrance. New roof in September 2023. New hot water tank in June 2023. Shop size 40' x 55'. Barn size: 53' x 64'. 10 minutes driving to Downtown Chilliwack. (id:6769)