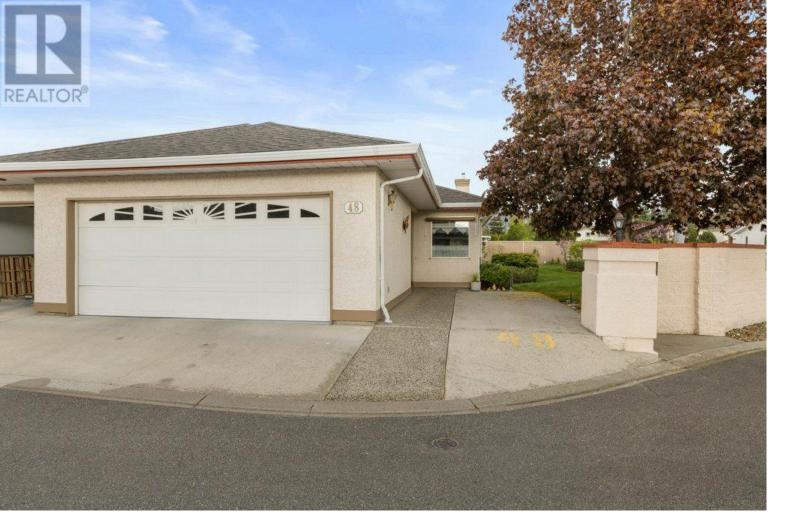

## 1874 Parkview Crescent 48 Kelowna British Columbia

\$629,000

3 Bedroom, 3 Bathroom, 55+ townhouse community in one of the most central and easily walkable location in town. 2300+ sqft of clean and easy living with a primary bedroom & spare bedroom on the main floor, nice patio space, 2 car garage + additional parking spot and full basement with Rec Room, 3rd bedroom and unfinished storage area. Reasonable strata fees, 1 dog or 1 cat allowed up to 15 inches and summertime possession possible. Walk or drive to Mission Creek Park, Costco, Walmart & Superstore in minutes. You won't be disappointed with this quiet spot. (id:6769)