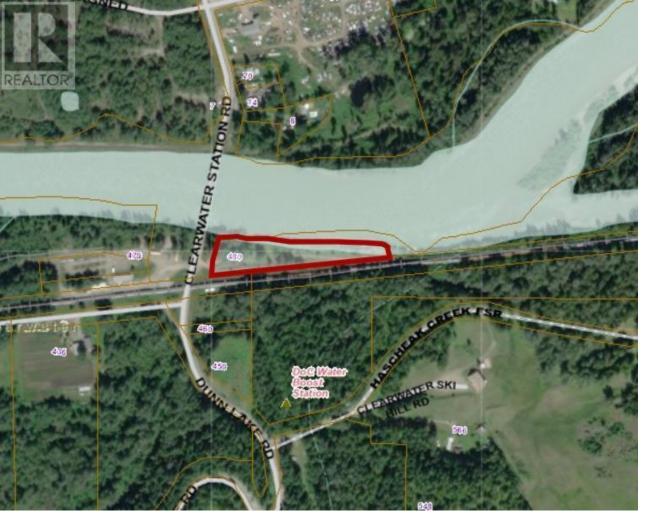

## 480 DUNN LAKE Road Clearwater British Columbia

\$65,000

2.29 Acres of land on the North Thompson River just upstream from the Clearwater Station rd. Very scenic with light industrial zoning, bring your ideas. (id:6769)