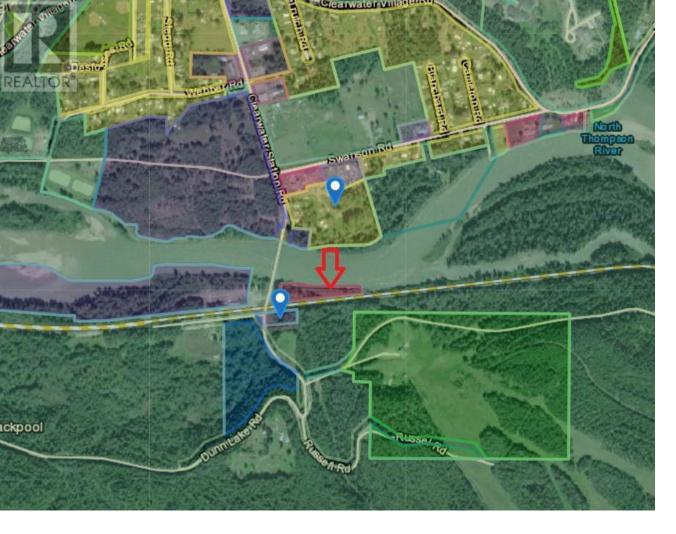

## 480 Dunn Road Clearwater British Columbia

\$50,000

2.29 Acres of land on the North Thompson River just upstream from the Clearwater Station rd. Very scenic with light industrial zoning, bring your ideas. (id:6769)