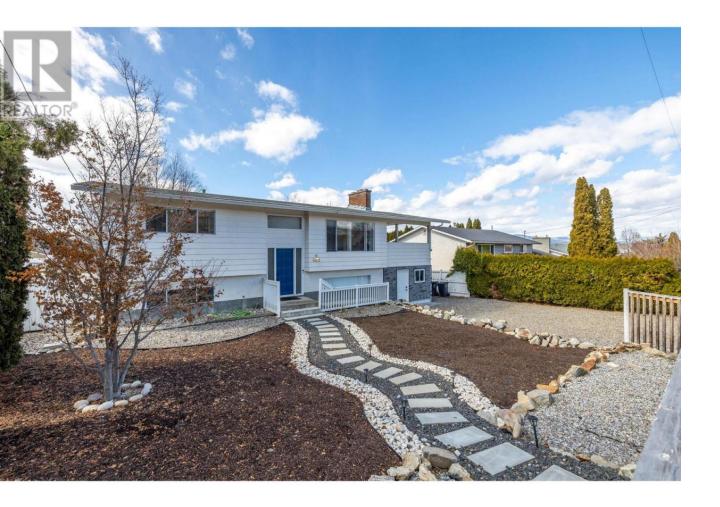

## 480 Eastbourne Road Kelowna British Columbia

\$885,000

Welcome to 480 Eastbourne Road, a perfect family home located in the picturesque, family friendly neighbourhood of Brighton in Rutland South. This 5 bedroom 2.5 bathroom home with an in-law suite has been beautifully maintained with extra love put into charming landscaping elements on the flat and garden-ready .26 acre property. The inviting main floor showcases a large, east-facing living space with morning sun, fireplace, and wonderful mountain views. The functional floor plan leads into the bright, open concept kitchen & dining room featuring new appliances and double set of sliding glass doors that lead to a wrap around deck and an over 300 sq ft covered patio for endless entertaining during the warm Okanagan months. Moving downstairs you will find the comfortable in-law suite complete with a gas stove, ample storage, and separate laundry making it perfect for multigenerational living! This home also features an insulated workshop, a great place to work on hobbies and offers a sizeable amount of storage should you need. If you are looking for a quiet residential area that is still close to all of life's amenities, you cannot beat the location with only a few minutes drive to shopping, schools, parks, and still just 15 minutes to downtown. Furnace, AC, and hot water tank all newly updated. Call your Realtor of choice and book a private showing! (id:6769)