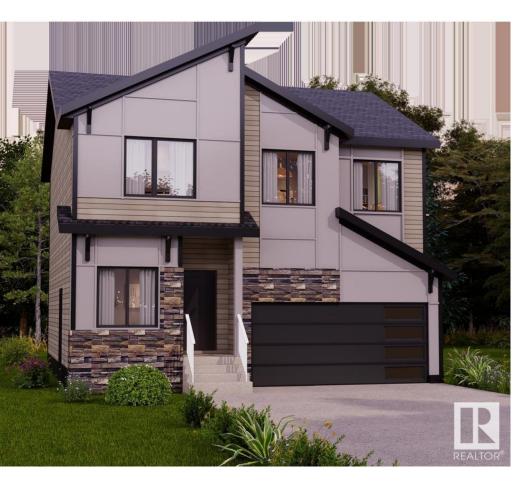

## Edmonton Alberta

\$549,900

Located in South Ellerslie, natural beauty surrounds Orchards. You and your family can embrace the beautiful green spaces with lots of room to play, relax, and explore the outdoors. The Willow from Akash Homes welcomes you with a spacious foyer leading into an open-concept main floor. This well-designed space features 9' ceilings and a den on the main floor, laminate flooring, and a chef's kitchen with quartz counters, a corner pantry, and soft-close cabinets. Conveniently access the attached garage directly from the main floor. Upstairs, unwind in the primary suite designed for two, along with two more bedrooms, a bonus room, and second-floor laundry for added ease. \*\*PLEASE NOTE\*\* UNDER CONSTRUCTION! PICTURES ARE OF SIMILAR HOME; ACTUAL HOME, PLANS, FIXTURES, AND FINISHES MAY VARY AND ARE SUBJECT TO AVAILABILITY/CHANGES WITHOUT NOTICE. EST COMPLETION MAR-MAY 2025. (id:6769)