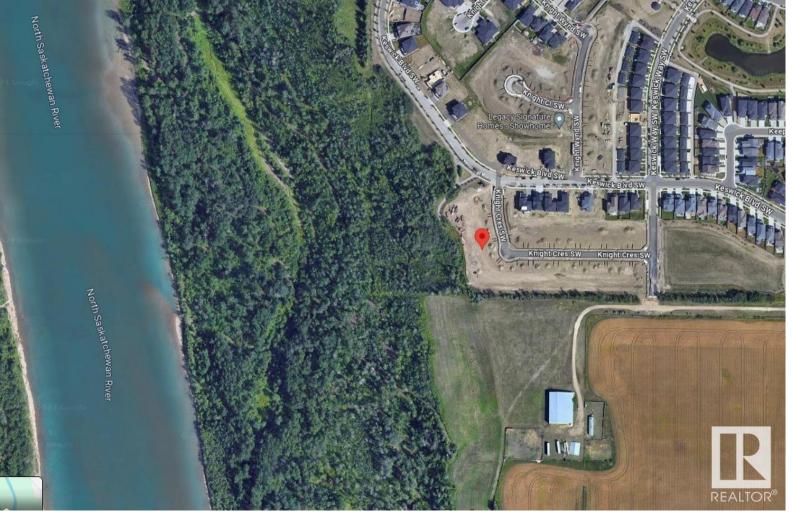

## Edmonton Alberta

\$675.000

Sunny west backing Ravine lot in prestigious Keswick on the River. Nearly 7000sf estate lot with a 42' building pocket, nestled on a quiet street backing natural reserve & the North Saskatchewan River. Your freedom to choose any custom builder to complete your dream home. Keswick on the River is a family friendly exclusive neighborhood with superior architectural requirements to maintain a higher standard of quality. Quick commute to all servicing amenities including multiple golf courses, ski clubs, recreation centers, parks, multiple schools, restaurants & shopping. (id:6769)