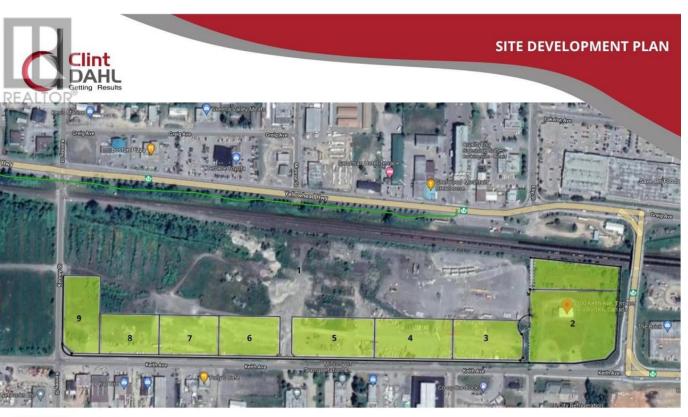

## 4820 KEITH Avenue Terrace British Columbia

\$1,449,500

New Light Industrial lots now available in the heart of Terrace. Located along Keith Ave these are highly desirable lots to the region. Lots have both high visibility and excellent access, with the NSD Inland Port located behind the lot and Highway 16 only feet away. 4820 Keith (Lot 4) is a 2.23 acre lot. Build to suit by the seller is also an option. Inquire now for full information package. \* PREC - Personal Real Estate Corporation (id:6769)